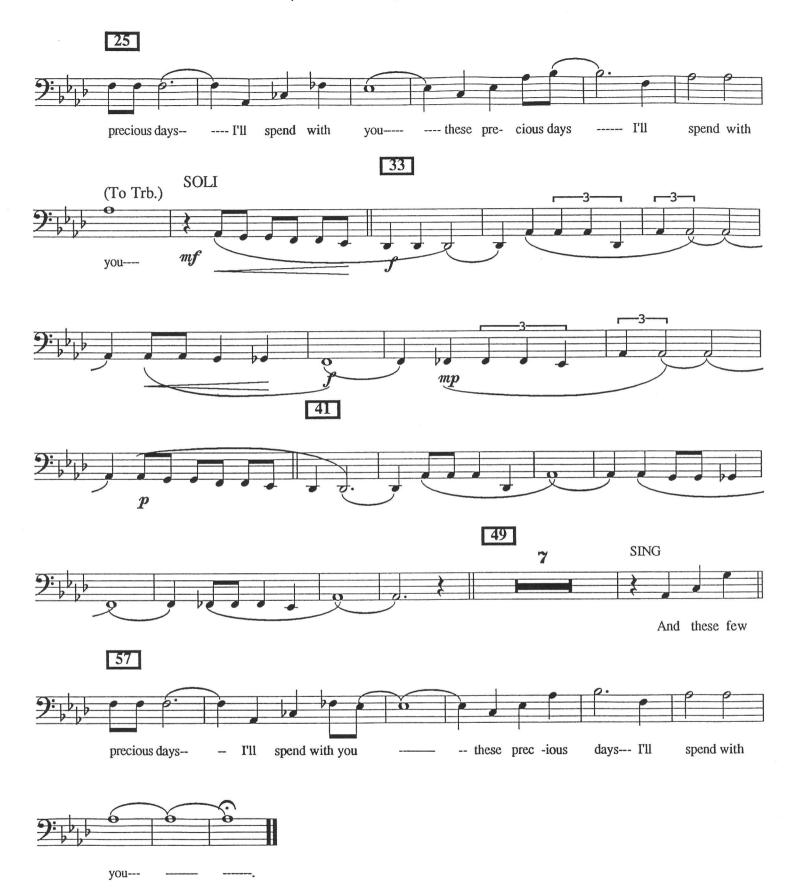

DUPLICATION OF THIS MUSIC IS STRICTLY PROHIBITED BY LAW.

you---

The original arrangement as recorded by the Stan Kenton Orchestra

The original arrangement as recorded by the Stan Kenton Orchestra

The original arrangement as recorded by the Stan Kenton Orchestra