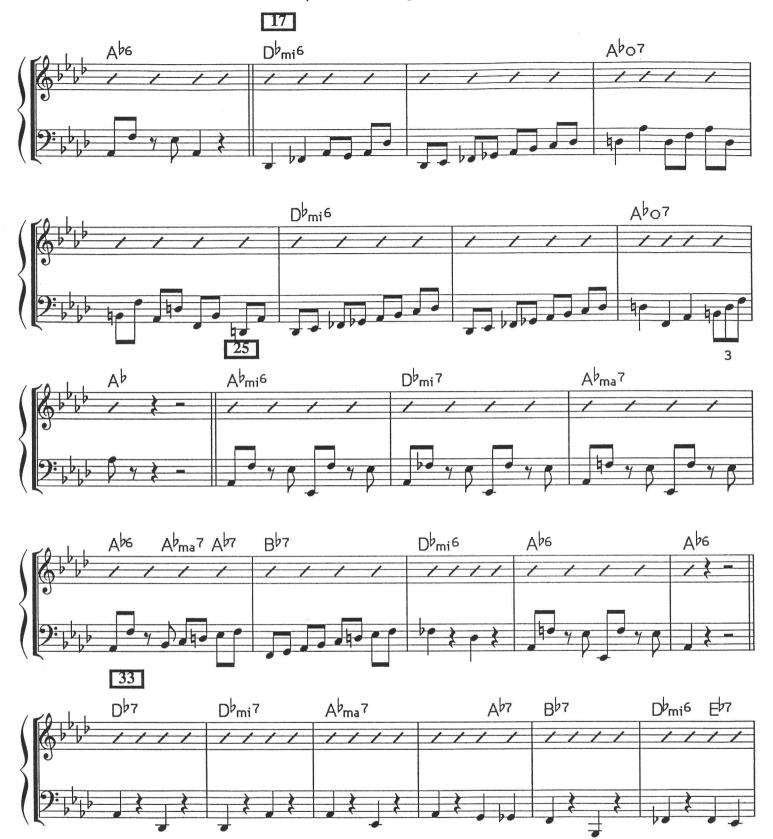

Bass Trombone 5

Composed by Weill and Anderson Arranged by Stan Kenton

The original arrangement as recorded by the Stan Kenton Orchestra

Piano

Composed by Weill and Anderson Arranged by Stan Kenton

TRO - © 1938 (renewed) Hampshire House Publishing Corp., New York and Warner Chappell Music, Inc., Los Angeles, CA.

This arrangement © 1993 Hampshire House Publishing Corp. and Warner Chappell Music, Inc. All Rights Reserved Including Public Performance For Profit. International Copyright Secured. Printed with Permission by Sierra Music Publications, Liberty Lake, WA 99019

DUPLICATION OF THIS MUSIC IS STRICTLY PROHIBITED BY LAW.

The original arrangement as recorded by the Stan Kenton Orchestra

The original arrangement as recorded by the Stan Kenton Orchestra

Composed by Weill and Anderson