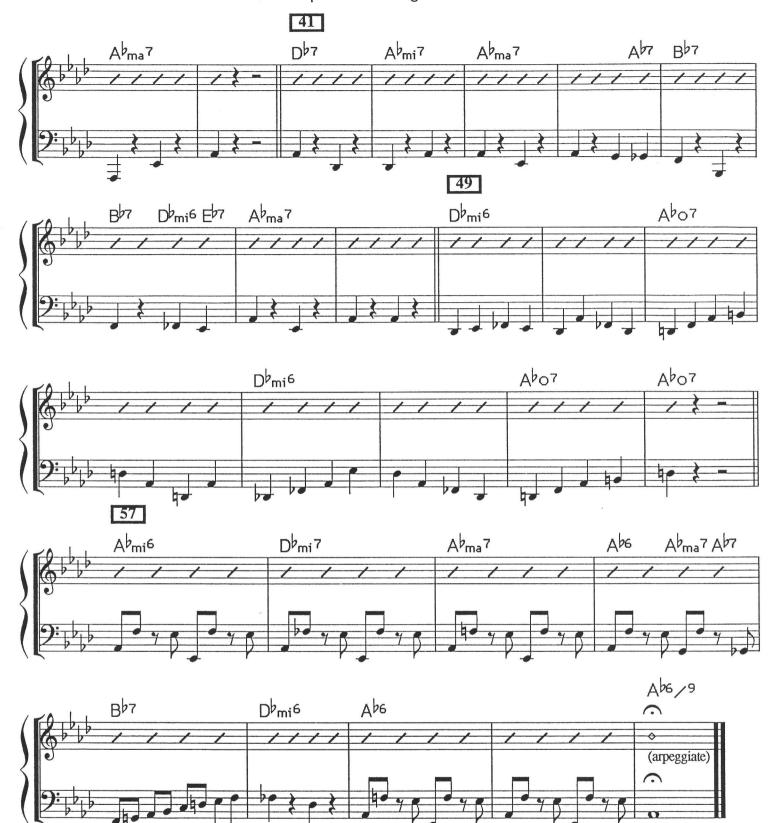

Bass Trombone 5

Composed by Weill and Anderson Arranged by Stan Kenton

The original arrangement as recorded by the Stan Kenton Orchestra

Piano

Composed by Weill and Anderson Arranged by Stan Kenton

TRO - © 1938 (renewed) Hampshire House Publishing Corp., New York and Warner Chappell Music, Inc., Los Angeles, CA.

This arrangement © 1993 Hampshire House Publishing Corp. and Warner Chappell Music, Inc. All Rights Reserved Including Public Performance For Profit. International Copyright Secured. Printed with Permission by Sierra Music Publications, Liberty Lake, WA 99019

DUPLICATION OF THIS MUSIC IS STRICTLY PROHIBITED BY LAW.

The original arrangement as recorded by the Stan Kenton Orchestra

The original arrangement as recorded by the Stan Kenton Orchestra

Composed by Weill and Anderson