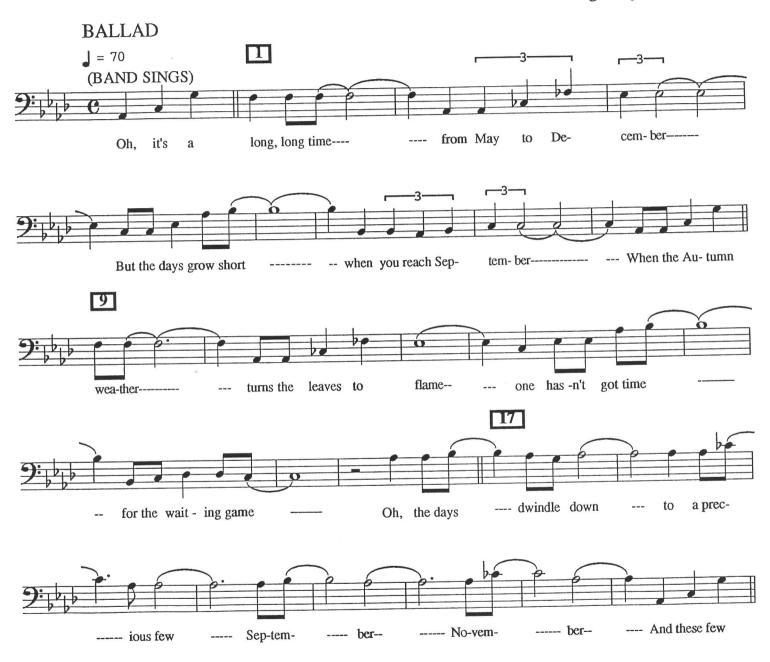

#### Trombone 2

Composed by Weill and Anderson Arranged by Stan Kenton

The original arrangement as recorded by the Stan Kenton Orchestra

Trombone 3 Composed by Weill and Anderson Arranged by Stan Kenton **BALLAD** П J = 70(BAND SINGS) Oh. it's long, long time---from May to Decem-ber---- When the Au- tumn But the days grow short -- when you reach Septem-ber-----9 turns the leaves to flame-wea-ther---one has -n't got time 17 ---- dwindle down for the wait - ing game to a prec-Oh, the days

- ber--

---- ious few

Sep-tem-

---- No-vem-

- ber-

---- And these few

The original arrangement as recorded by the Stan Kenton Orchestra

The original arrangement as recorded by the Stan Kenton Orchestra