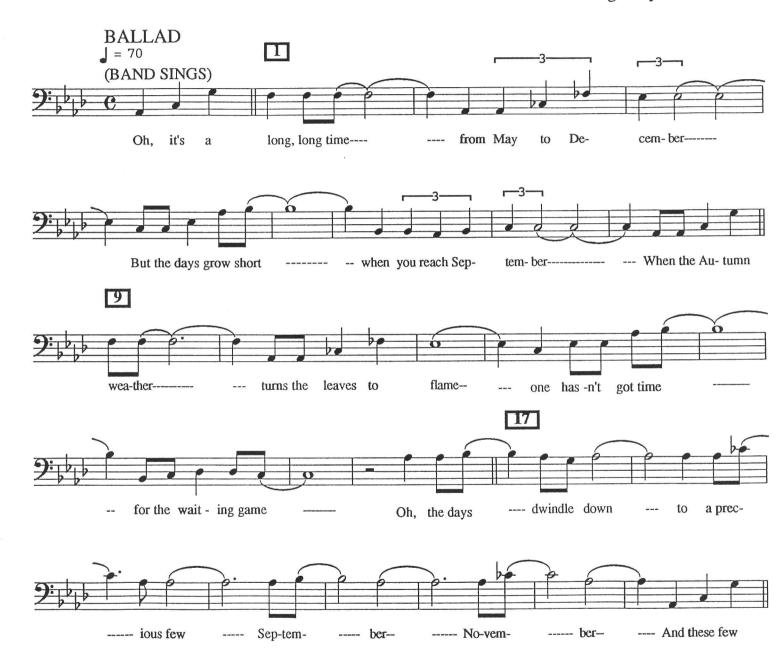

Trombone 1

Composed by Weill and Anderson Arranged by Stan Kenton

The original arrangement as recorded by the Stan Kenton Orchestra