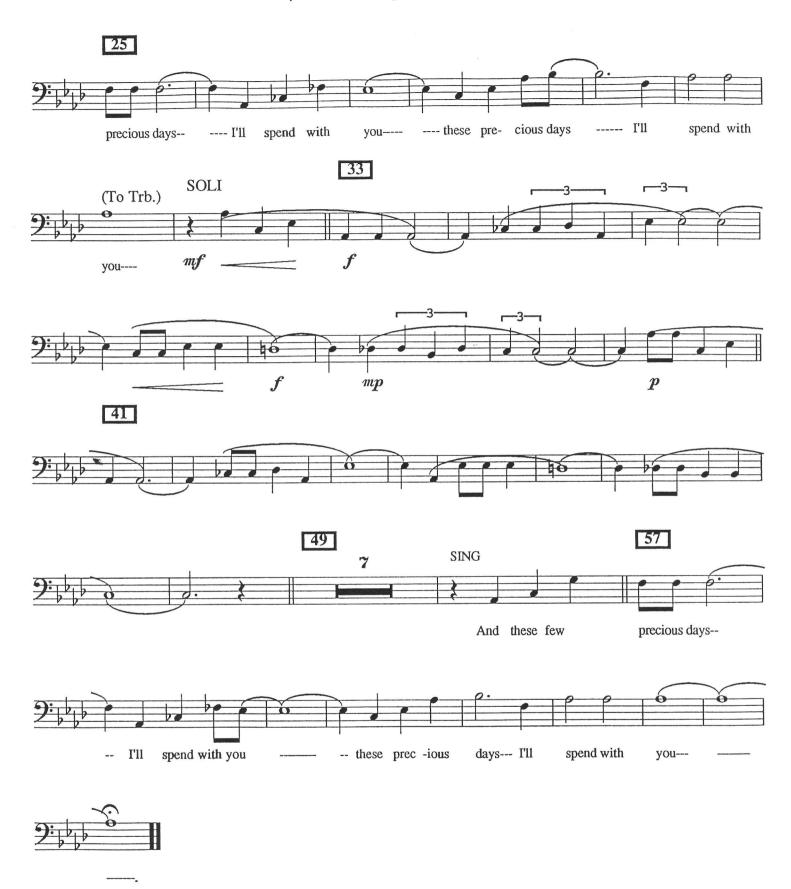

DUPLICATION OF THIS MUSIC IS STRICTLY PROHIBITED BY LAW.

you---

The original arrangement as recorded by the Stan Kenton Orchestra

The original arrangement as recorded by the Stan Kenton Orchestra

The original arrangement as recorded by the Stan Kenton Orchestra