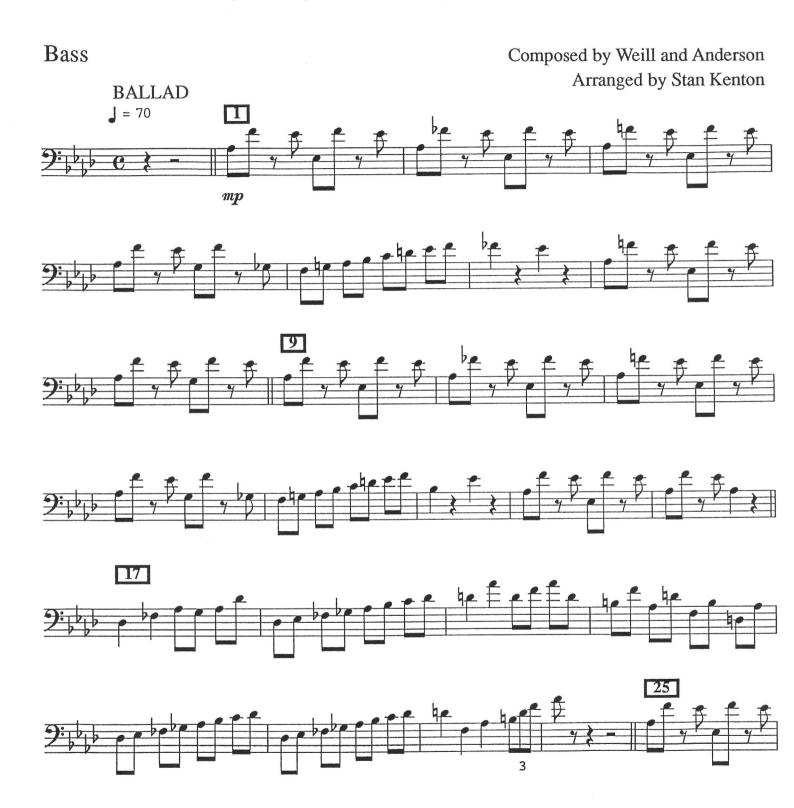

Bass Trombone 5

Composed by Weill and Anderson Arranged by Stan Kenton

The original arrangement as recorded by the Stan Kenton Orchestra

Piano

Composed by Weill and Anderson Arranged by Stan Kenton

TRO - © 1938 (renewed) Hampshire House Publishing Corp., New York and Warner Chappell Music, Inc., Los Angeles, CA.

This arrangement © 1993 Hampshire House Publishing Corp. and Warner Chappell Music, Inc. All Rights Reserved Including Public Performance For Profit. International Copyright Secured. Printed with Permission by Sierra Music Publications, Liberty Lake, WA 99019

DUPLICATION OF THIS MUSIC IS STRICTLY PROHIBITED BY LAW.

The original arrangement as recorded by the Stan Kenton Orchestra

The original arrangement as recorded by the Stan Kenton Orchestra

Composed by Weill and Anderson