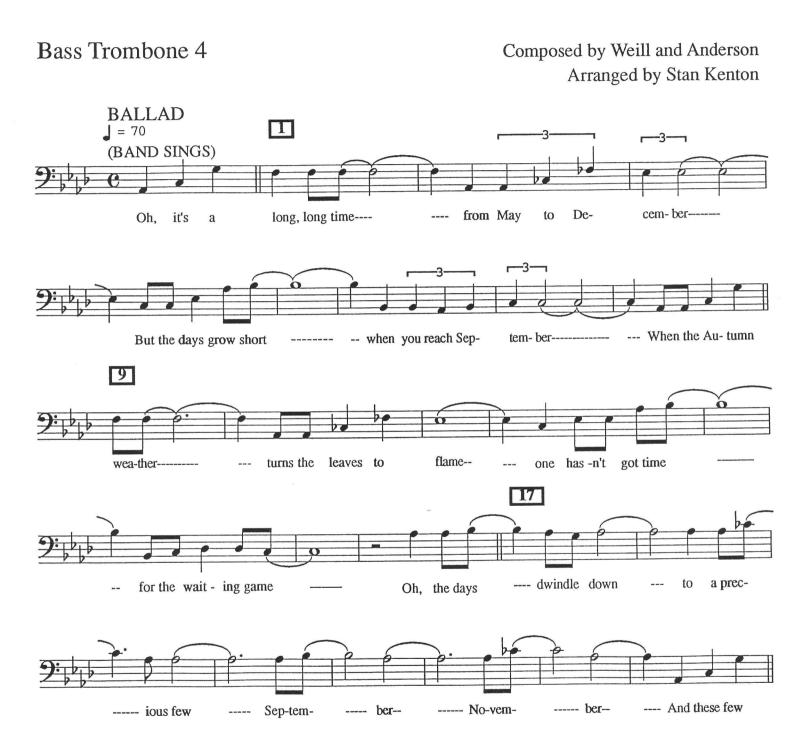

Trombone 1

Composed by Weill and Anderson Arranged by Stan Kenton

The original arrangement as recorded by the Stan Kenton Orchestra